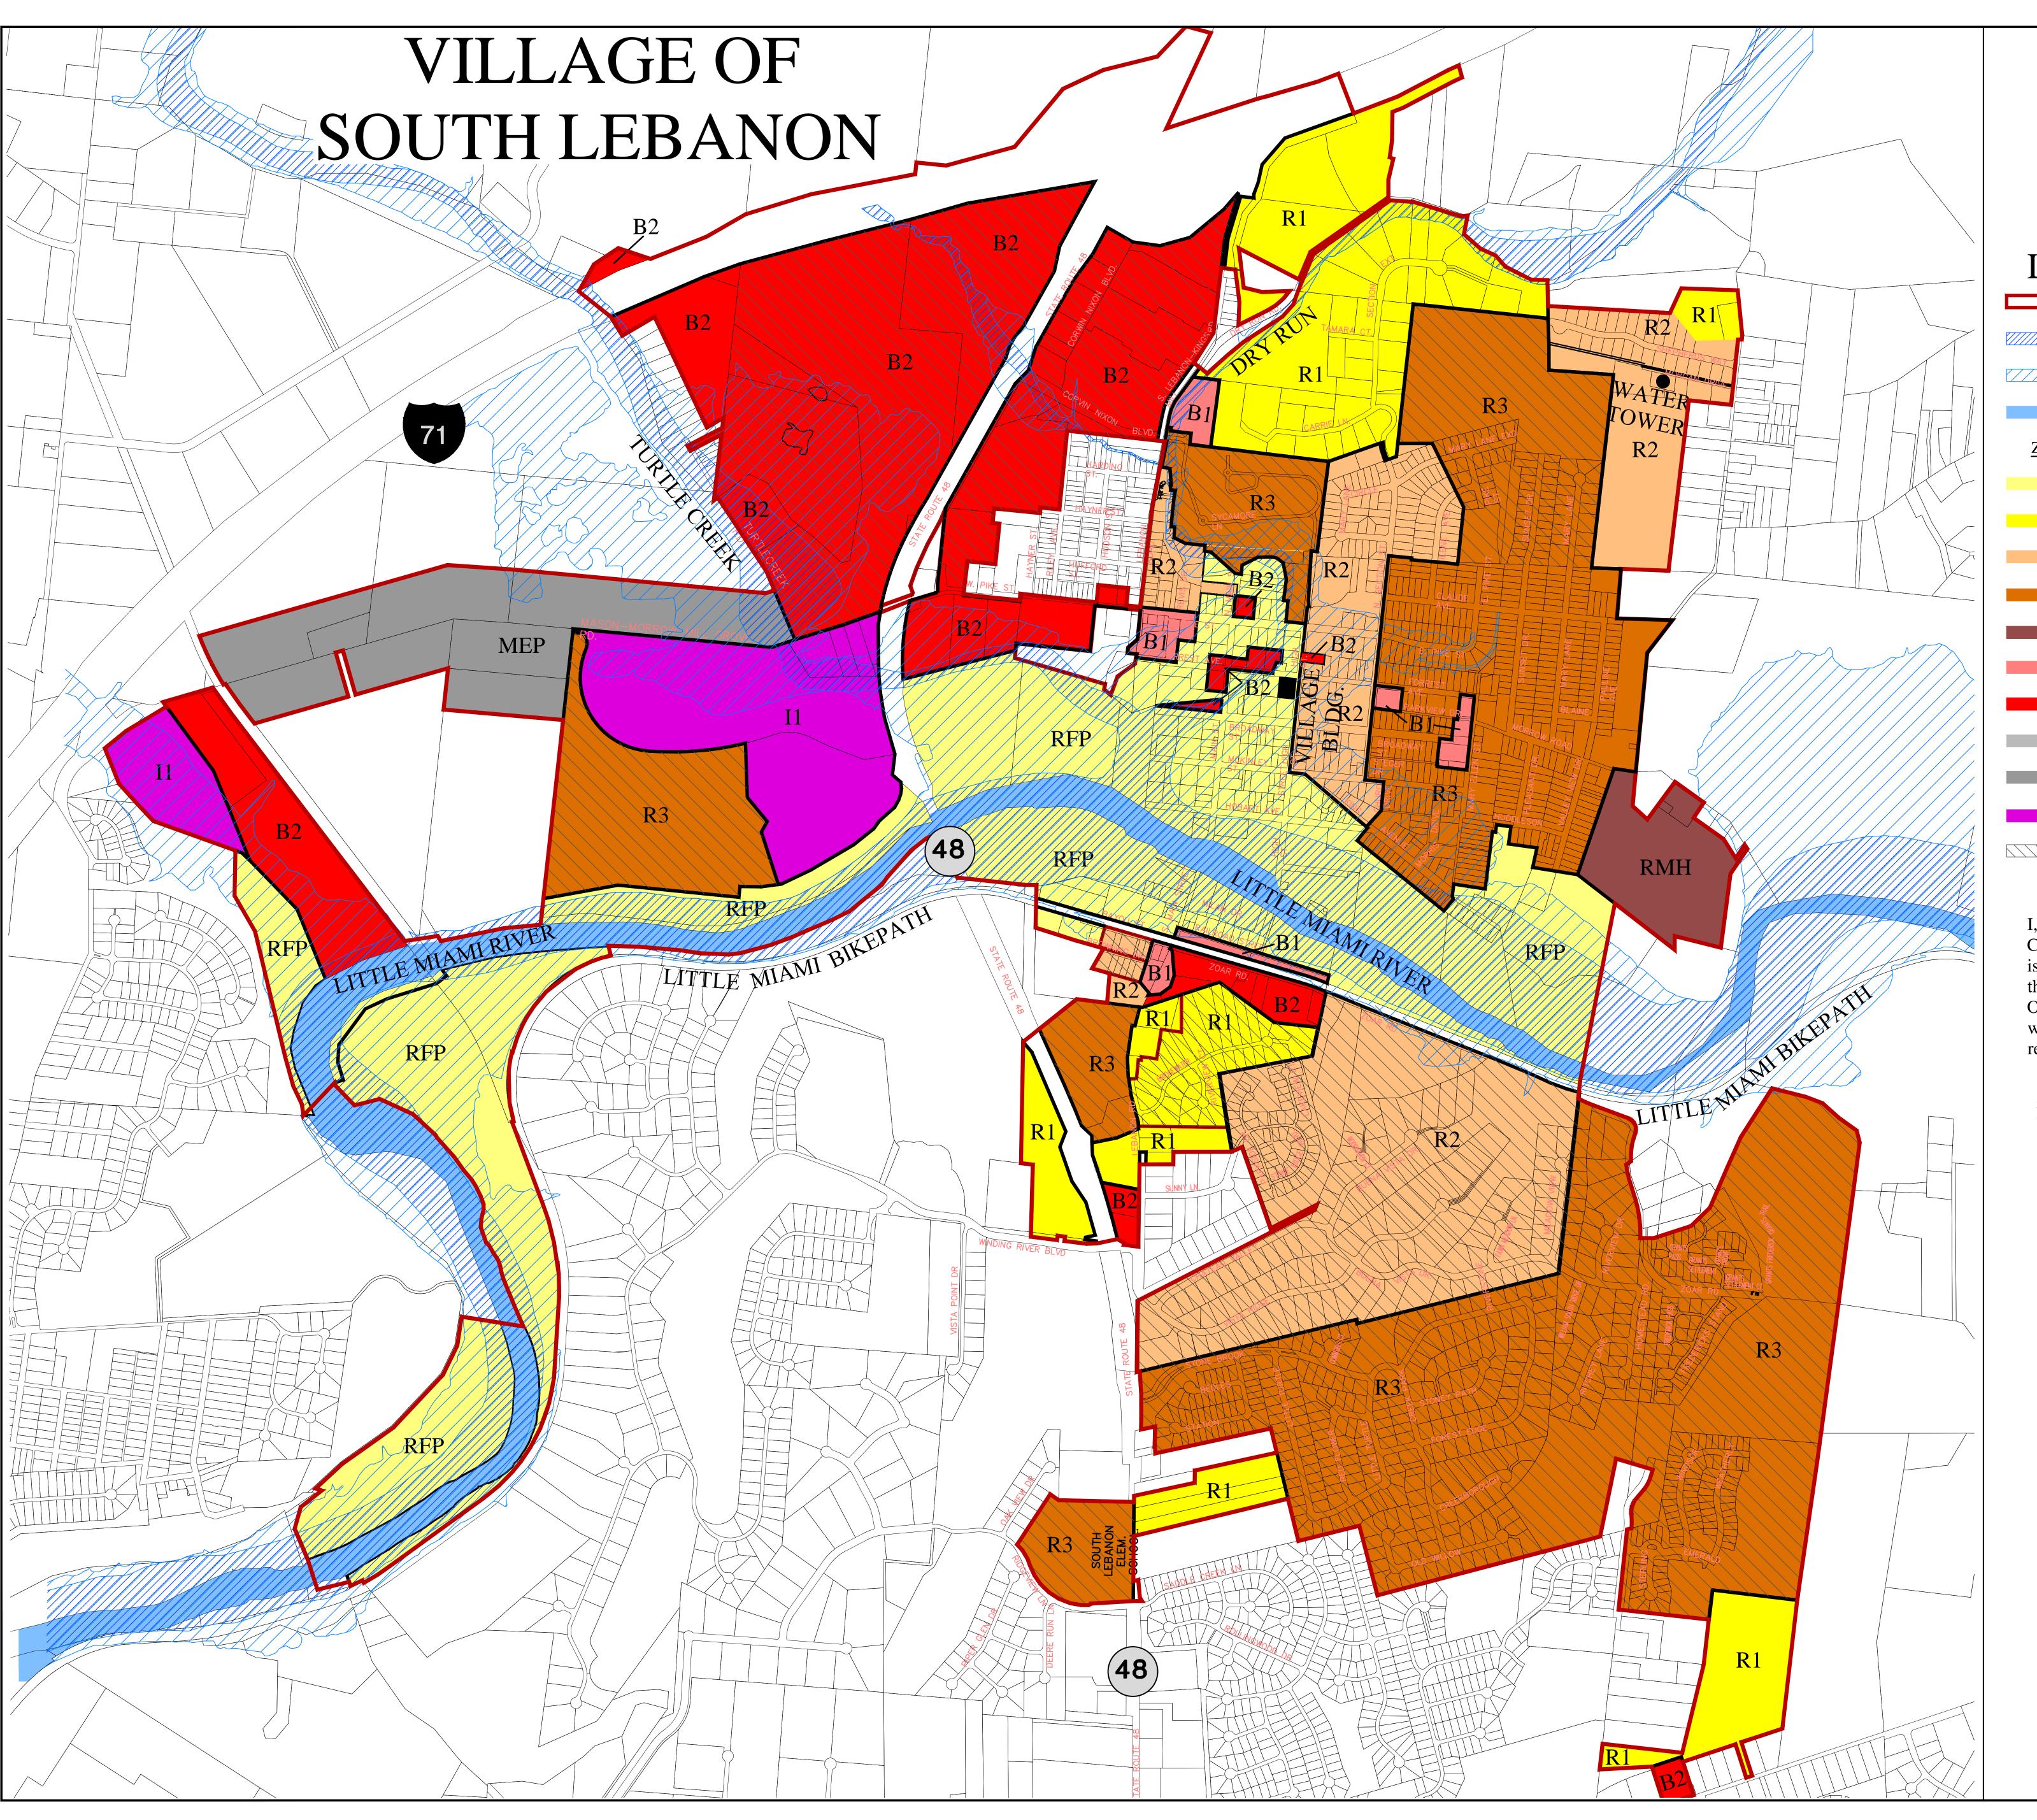

## **ZONING MAP WITH** FLOODWAY AND FLOODPLAIN

VILLAGE BOUNDARY

FLOODWAY

100-YR-FLOODPLAIN

RIVER

**ZONING DISTRICT** 

RFP RESIDENTIAL FLOOD PLAIN

R1 SINGLE FAMILY RESIDENTIAL

R2 SINGLE FAMILY & TWO FAMILY RESIDENTIAL

R3 SINGLE FAMILY/ MULTI FAMILY RESIDENTIAL

RMH RESIDENTIAL MANUFACTURED HOME

B1 NEIGHBORHOOD BUSINESS

B2 GENERAL BUSINESS

ME MINERAL EXTRACTION

MEP MINERAL EXTRACTION & PROCESSING

I1 LIGHT INDUSTRIAL

PUD OVERLAY

I, Darrick Zucco, Village of South Lebanon Planning Commission Chairperson, do hereby certify that this is a true copy of the Official Zoning Map adopted by the Village Council of the Village of South Lebanon, Ohio on the \_\_\_\_\_day of \_ well as those amendments made as of the identified

revision date(s).

Darrick Zucco, Planning Commission Chairperson

| Revision Dates |         |         |          |
|----------------|---------|---------|----------|
| 1/16/02        | 2/20/03 | 5/22/06 | 1/25/07  |
| 10/13/08       | 7/03/13 | 7/31/14 | 12/02/14 |
|                |         |         |          |

440 E. HOEWISHER ROAD 203 W. LOVELAND AVENUE SIDNEY, OHIO 45365 LOVELAND, OHIO 45140 (937) 497-0200 (513) 239-8554 www.choiceoneengineering.com

LAST UPDATED 12-02-2014