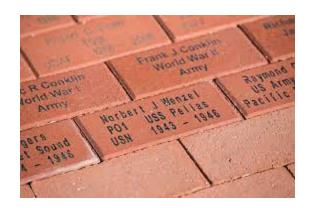

## South Lebanon Veteran's Memorial "Pavers for Sacrifice" Order Form

A salute to South Lebanon's veterans of the Marine Corps, Army, Navy, Air Force, and Coast Guard

We are inviting all residents, friends and family to show their support of our veterans by purchasing personalized pavers. Pavers will be placed in our newly developed veteran's memorial, located across the street from the South Lebanon municipal building. Proceeds will help fund our dedication ceremony and allow us to improve our veteran's memorial.

**Don't miss out!** Become a visible part of park history by honoring friends, family members and memorializing someone special. These pavers will be limited in number (approximately 250) and visible to everyone who visits the veteran's memorial for years to come. **Deadline February 15, 2022 or when last paver is sold!** 