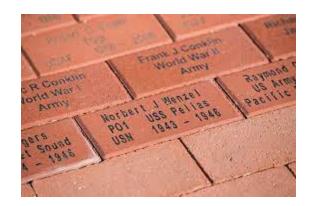

## South Lebanon Veteran's Memorial "Pavers for Sacrifice" Order Form

A salute to South Lebanon's veterans of the Marine Corps, Army, Navy, Air Force, and Coast Guard

We are inviting all residents, friends and family to show their support of our veterans by purchasing personalized pavers. Pavers will be placed in our newly developed veteran's memorial, located across the street from the South Lebanon municipal building. Proceeds will help fund our dedication ceremony and allow us to improve our veteran's memorial.

**Don't miss out!** Become a visible part of park history by honoring friends, family members and memorializing someone special. These pavers will be limited in number (approximately 250) and visible to everyone who visits the veteran's memorial for years to come. **Deadline May 15, 2022 or when last paver is sold!** 

| Name:                                                                                                             |  |  |  |  |  |  |  |  |  |  | -    |  |  |  |
|-------------------------------------------------------------------------------------------------------------------|--|--|--|--|--|--|--|--|--|--|------|--|--|--|
| Address:                                                                                                          |  |  |  |  |  |  |  |  |  |  |      |  |  |  |
| City and State:                                                                                                   |  |  |  |  |  |  |  |  |  |  | Zip: |  |  |  |
| Phone Number:                                                                                                     |  |  |  |  |  |  |  |  |  |  |      |  |  |  |
|                                                                                                                   |  |  |  |  |  |  |  |  |  |  |      |  |  |  |
| Pavers are 4 x 8 inches. Cost is \$100 each.                                                                      |  |  |  |  |  |  |  |  |  |  |      |  |  |  |
| Please make check payable to "South Lebanon Veterans Memorial Fund" with "Pavers for Sacrifice" in the memo line. |  |  |  |  |  |  |  |  |  |  |      |  |  |  |
| Please print paver inscription clearly below in ALL CAP LETTERS.                                                  |  |  |  |  |  |  |  |  |  |  |      |  |  |  |
|                                                                                                                   |  |  |  |  |  |  |  |  |  |  |      |  |  |  |
|                                                                                                                   |  |  |  |  |  |  |  |  |  |  |      |  |  |  |
|                                                                                                                   |  |  |  |  |  |  |  |  |  |  |      |  |  |  |