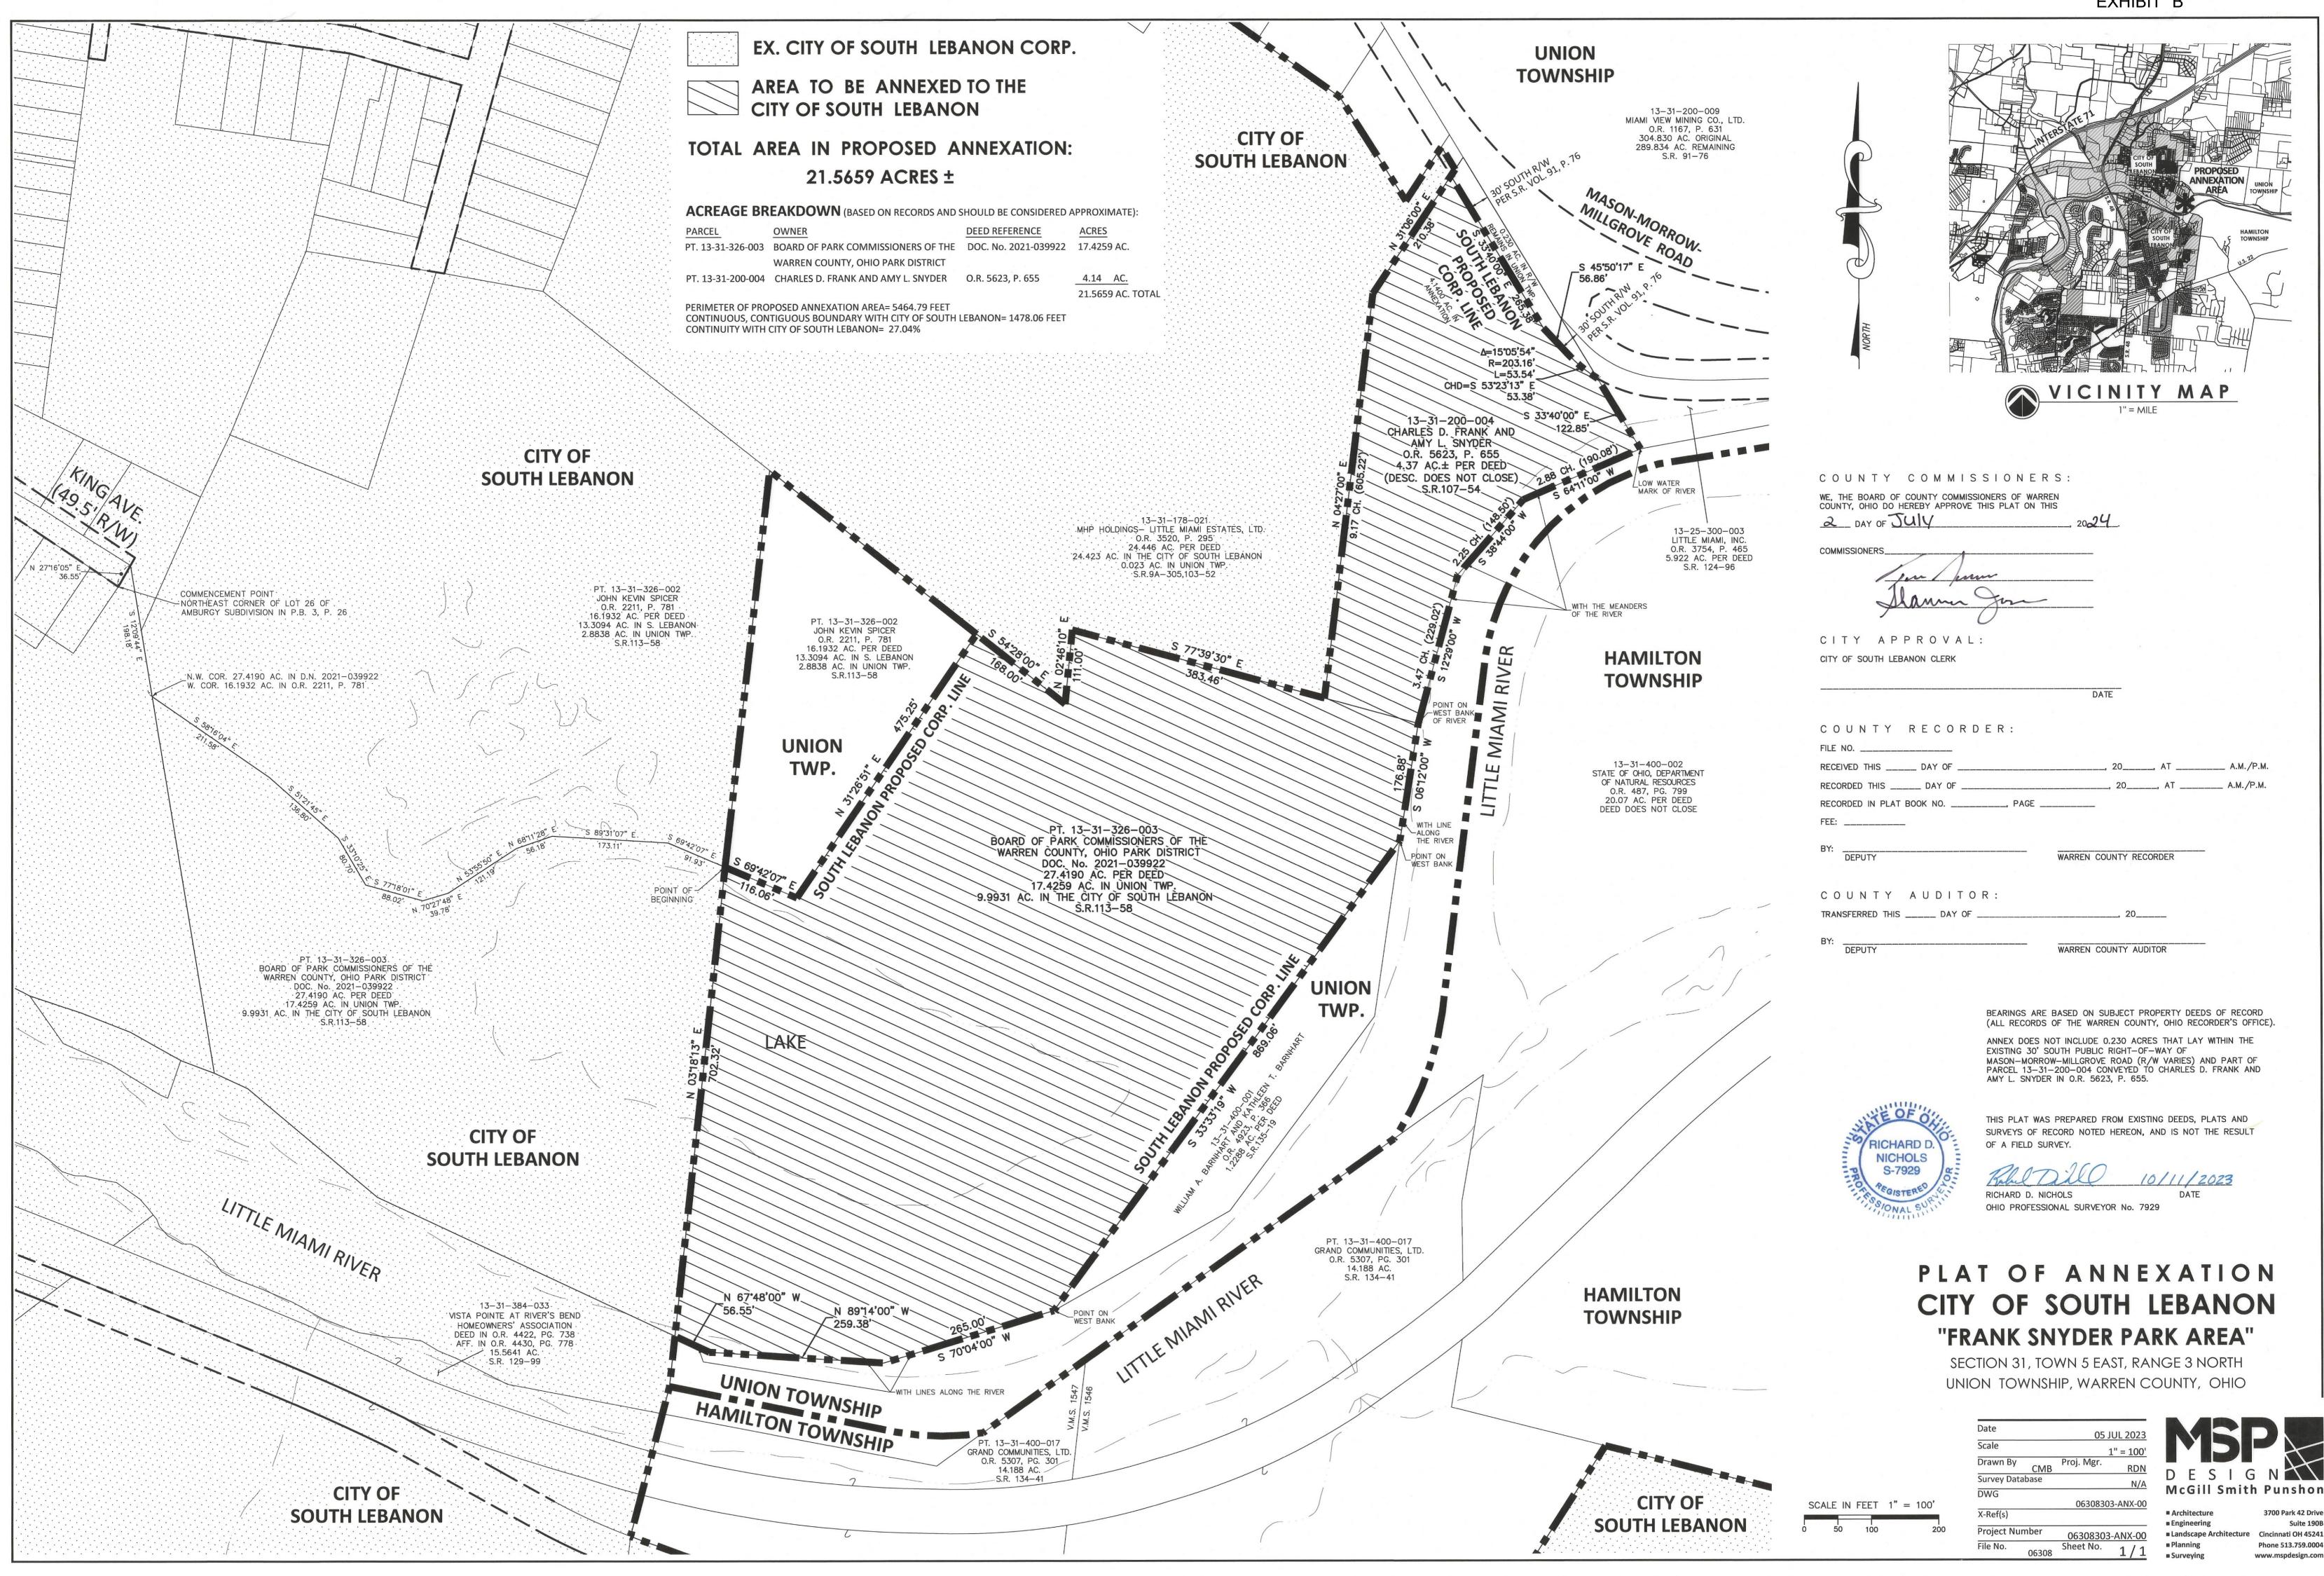

Motion to Approve the August Financial Statements

<u>Approval of Meeting Minutes:</u> Regular Meeting – August 15, 2024

- 7. Old Business: Emergency Ordinance 2024-19, Second Reading, accepting the Frank Snyder Park Annexation of 21.5659 acres in Union Township, Warren County, Ohio to the City of South Lebanon
- 8. Communications and reports from City Officials and Committees
  - a. Mayor d. Law Director
  - b. Director of Finance e. Sergeant
  - c. Administrator f. Council Members